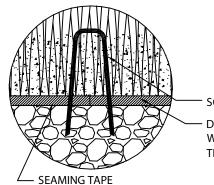

SOD STAPLE 6" x 1" x 6"

DRAINAGE PASS THROUGH FOR WATER IN PUNCHED HOLES THROUGHOUT BACKING

#### **SECTION**

**SECURING TURF TO BASE BRIGHT COMMON 40D/60D** NAILS OR GALVANIZED NAILS 6' APART ALONG PERIMETER.

**PUSH BROOM AFTER** INSTALLATION IS COMPLETE.