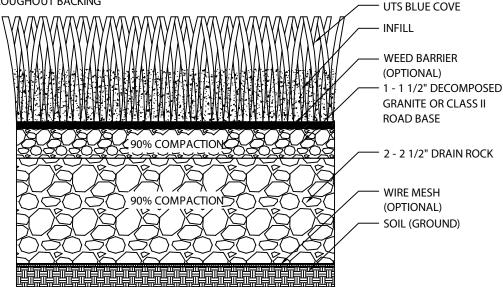

Flo-Rite Drainage Technology

#### **SECTION**

**SECURING TURF TO BASE BRIGHT COMMON 40D/60D** NAILS OR GALVANIZED NAILS 6' APART ALONG PERIMETER.

**PUSH BROOM AFTER** INSTALLATION IS COMPLETE.

### NOTES:

- 1. THE GRASS MUST BE INSTALLED AND SEAMED WITH ADJACENT PIECES RUNNING IN THE SAME DIRECTION. SEAMS SHOULD BE GLUED WITH SUITABLE SEAMING GLUE AND SEAMING CLOTH, OR GST RECOMMENDED SEAMING TECHNIQUES.
- 2. COLOR: OLIVE GREEN, EMERALD GREEN WITH BROWN AND GREEN THATCHING.
- 3. INSTALLATION TO BE COMPLETED IN ACCORDANCE WITH MANUFACTURER'S SPECIFICATIONS.
- 4. DO NOT SCALE DRAWING.
- 5. THIS DRAWING IS INTENDED FOR USE BY ARCHITECTS, ENGINEERS, CONTRACTORS, CONSULTANTS AND DESIGN PROFESSIONALS FOR PLANNING PURPOSES ONLY. THIS DRAWING MAY NOT BE USED FOR CONSTRUCTION.
- 6. ALL INFORMATION CONTAINED HEREIN WAS CURRENT AT THE TIME OF DEVELOPMENT BUT MUST BE REVIEWED AND APPROVED BY THE PRODUCT MANUFACTURER TO BE CONSIDERED ACCURATE.