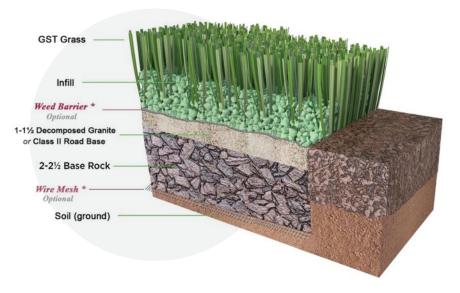

**Product Specification Sheet** 

## **UTS Blue Cove**





### R USES

- Landscape
- Lawns
- **Playgrounds**
- **Traffic Medians**
- Pet Areas
- Commercial or Residential
- Light-Heavy Traffic



15 Year Manufacturer's Warranty 8 Year Manufacturer's High Traffic Warranty



Flo-Rite Drainage Technology



### HOLLOW BLADE

# **SPECIFICATIONS**

Pile Height: 1-3/4"

Turf Gauge: 3/8"

Face Weight: 60 oz./yd<sup>2</sup>

Backing Weight: 26 oz./yd2

Total Weight: **86 oz./yd**<sup>2</sup>

Stitch Rate: 14/10cm

Stitches/M<sup>2</sup>: **14700** 

Material/Dtex: PE 9300 + PP 4000

Color: Olive Green and Emerald Green with

**Brown and Green Thatching** 

Type Of Fiber: PE Monofilament and PP Curled

Infill Amount: 1.0 lb./psf.

Primary Backing: Premium GST Backing

Tuft Bind: 11+ lb/force (ASTM D1335)

Blade Type: Hollow Shape

Permeability: 63.7 inches/hr. (ASTM F1551)

Melting Point: 176 °F (ASTM D2859)

Grab Tear MD: >200 lb./force (ASTM D5034)

Grab Tear CMD: ≥200 lb./force (ASTM D5034)

Roll Width: 15 ft

Roll Length: 100 ft

Sq. Ft. Per Roll: 1500

Total Roll Weight: 893 lbs









121