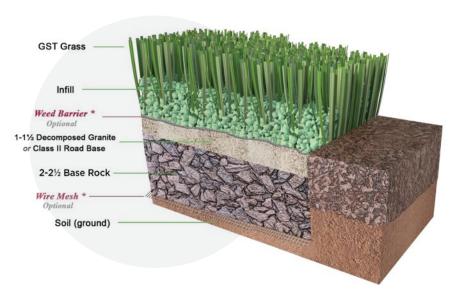

## **□ USES**

- Landscape
- Lawns
- Traffic Medians
- Pet Areas
- Commercial or Residential
- Light-Heavy Traffic

15 Year Manufacturer's Warranty 8 Year Manufacturer's High Traffic Warranty

Flo-Rite Drainage Technology

121 INTERPARK BLVD, STE.1105, SAN ANTONIO, 78216 TELEPHONE: 726 -444 -0473

WWW.**ULTIMATETURFSOLUTIONS**.COM EMAIL: **DEVINV**@ULTIMATETURFSOLUTIONS.COM

SOD STAPLE 6" x 1" x 6"

DRAINAGE PASS THROUGH FOR WATER IN PUNCHED HOLES THROUGHOUT BACKING