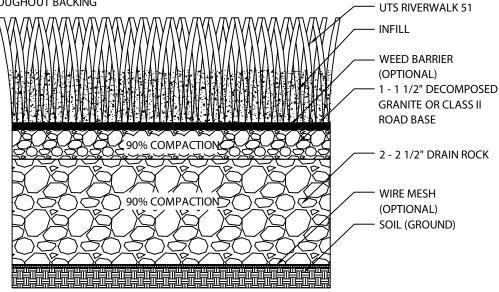

## **UTS Riverwalk 51**

Pile Height: 1-1/2"

Turf Gauge: 3/8"

Face Weight: 51 oz./yd<sup>2</sup>

Backing Weight: 26 oz./yd2

Total Weight: 77 oz./yd<sup>2</sup>

Stitch Rate: 14/10cm

Stitches/M2: 14700

Material/Dtex: PE9000 + PP4000

Color: Field Green & Olive Green with Brown

and Green Thatching

Type Of Fiber: PE monofilament and PP Curled

Thatch

Infill Amount: 1.0 lb./psf.

Primary Backing: Premium GST Backing

**SPECIFICATIONS** 

YARN TYPE POLYETHYLENE BLADE THATCH YARN TYPE POLYPROPYLENE CURLED AS THATCH

> PILE HEIGHT 1 1/2" TURF GAUGE 3/8" FACE WEIGHT 51 OZ YD

BACKING WEIGHT 23 OZ YD TOTAL WEIGHT 74 OZ YD2

STITCH RATE 15/10 CM STITCHES/M<sup>2</sup> 15750

> COLOR FIELD GREEN AND OLIVE GREEN WITH BROWN AND **GREEN THATCHING**

ROLL SIZE (FEET) 15' x 100'

MAXIMUM DRAIN RATE > 30 INCHES PER HOUR

SEAMING SOD STAPLES ARE **RECOMMENDED TO SEAM** THE SEAMS

SEAMS.

SECURING TURF TO BASE **BRIGHT COMMON 40D/60D** NAILS OR GALVANIZED NAILS 6' APART ALONG PERIMETER