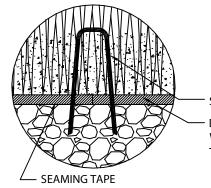

121 INTERPARK BLVD, STE.1105, SAN ANTONIO, 78216 TELEPHONE: 726 -444 -0473

WWW.**ULTIMATETURFSOLUTIONS**.COM EMAIL: **DEVINV**@ULTIMATETURFSOLUTIONS.COM

SOD STAPLE 6" x 1" x 6"

DRAINAGE PASS THROUGH FOR WATER IN PUNCHED HOLES THROUGHOUT BACKING

**SECTION** 

- 1. THE GRASS MUST BE INSTALLED AND SEAMED WITH ADJACENT PIECES RUNNING IN THE SAME DIRECTION. SEAMS SHOULD BE GLUED WITH SUITABLE SEAMING GLUE AND SEAMING CLOTH, OR GST RECOMMENDED SEAMING TECHNIQUES.
- 2. COLOR: FIELD GREEN AND OLIVE GREEN WITH BROWN ANDD GREEN THATCHING.
- 3. INSTALLATION TO BE COMPLETED IN ACCORDANCE WITH MANUFACTURER'S SPECIFICATIONS.
- 4. DO NOT SCALE DRAWING.
- 5. THIS DRAWING IS INTENDED FOR USE BY ARCHITECTS, ENGINEERS, CONTRACTORS, CONSULTANTS AND DESIGN PROFESSIONALS FOR PLANNING PURPOSES ONLY. THIS DRAWING MAY NOT BE USED FOR CONSTRUCTION.
- 6. ALL INFORMATION CONTAINED HEREIN WAS CURRENT AT THE TIME OF DEVELOPMENT BUT MUST BE REVIEWED AND APPROVED BY THE PRODUCT MANUFACTURER TO BE CONSIDERED ACCURATE.